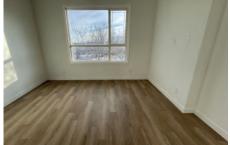

### THE UNITS

- 10 ft ceilings throughout units for all blocks except for Block 7 and Block 1, which have 9ft ceilings.
- Energy efficient vinyl double pane windows and oversize doors/patio doors
- Portable air conditioners provided for each suite above grade
- Roller shade window coverings throughout with black out shades for bedrooms.
- Weiser Smart Code 10 lock entry lock systems for easy entries.
- Custom picked selections by professional interior designers.
- A choice of 2 high quality LVP flooring options acoustic underlay throughout all living areas with different cabinet selections to pick from. Modern looking LVP stairs with LVP nosing's for longevity and durability. Custom LVP heat vents throughout.
- Separate utility meters for each unit.
- Convenient in-suite Energy Star® front-load stacking washer and dryer centre, vented to the exterior
- Brilliant lighting with LED energy efficient contemporary light fixtures throughout
- Modern flat line painted baseboards, door frames and casings
- Ample closet and storage shelving, metal colour wire shelving for Block 2 with custom design and white melamine custom closet shelving for all other blocks.