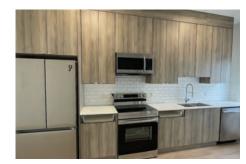

#### THE KITCHENS

- Floor to Ceiling height extra-long, textured finish cabinets with soft closers with custom designs with integrated storage.
- Polished hard surface crystal white quartz eased edge countertops
- Stainless steel undermount sink with industrial high arc pull out single lever faucet.
- Modern design subway custom height kitchen backsplashes.
- Polished chrome door handles, modern sleek design.
- High end energy saving Samsung stainless steel appliance package including dishwasher, microwave with integrated hood fan, electric rear control stove and integrated fridges with optimum storage capacity.