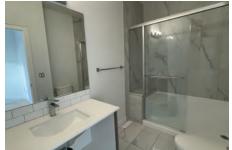

### THE BATHROOMS

- Polished hard surface quartz eased edge countertops.
- Custom space deigned cabinetry for optimum storage.
- Tile floorings in all bathrooms and custom selected LVP with acoustic underlay in half baths.
- Ceiling height tiled finished walls surrounding tubs and showers.
- Matching bathroom hardware and accessories from Taymour.
- Environmentally conscious fixtures, shower heads, and toilets
- Safety and pressure-balancing mixing valves for tub and showers for well-being
- •Master bathrooms equipped with showers with integrated seats and custom shower doors.
- •Vanity width matching side to side big mirrors.