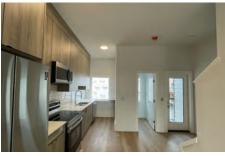

### THE UNITS

- 10 ft ceilings throughout units for all blocks except for Block 7 and Block 1, which have 9ft ceilings.
- Energy efficient vinyl double pane windows and oversize doors/patio doors
- Portable air conditioners provided for each suite above grade
- Roller shade window coverings throughout with black out shades for bedrooms.
- Weiser Smart Code 10 lock entry lock systems for easy entries.
- Custom picked selections by professional interior designers.
- A choice of 2 high quality LVP flooring options acoustic underlay throughout all living areas with different cabinet selections to pick from. Modern looking LVP stairs with LVP nosing's for longevity and durability. Custom LVP heat vents throughout.
- Separate utility meters for each unit.
- Convenient in-suite Energy Star® front-load stacking washer and dryer centre, vented to the exterior
- Brilliant lighting with LED energy efficient contemporary light fixtures throughout
- Modern flat line painted baseboards, door frames and casings
- Ample closet and storage shelving, metal colour wire shelving for Block 2 with custom design and white melamine custom closet shelving for all other blocks.

#### THE KITCHENS

- Floor to Ceiling height extra-long, textured finish cabinets with soft closers with custom designs with integrated storage.
- Polished hard surface crystal white quartz eased edge countertops
- Stainless steel undermount sink with industrial high arc pull out single lever faucet.
- Modern design subway custom height kitchen backsplashes.
- Polished chrome door handles, modern sleek design.
- High end energy saving Samsung stainless steel appliance package including dishwasher, microwave with integrated hood fan, electric rear control stove and integrated fridges with optimum storage capacity.