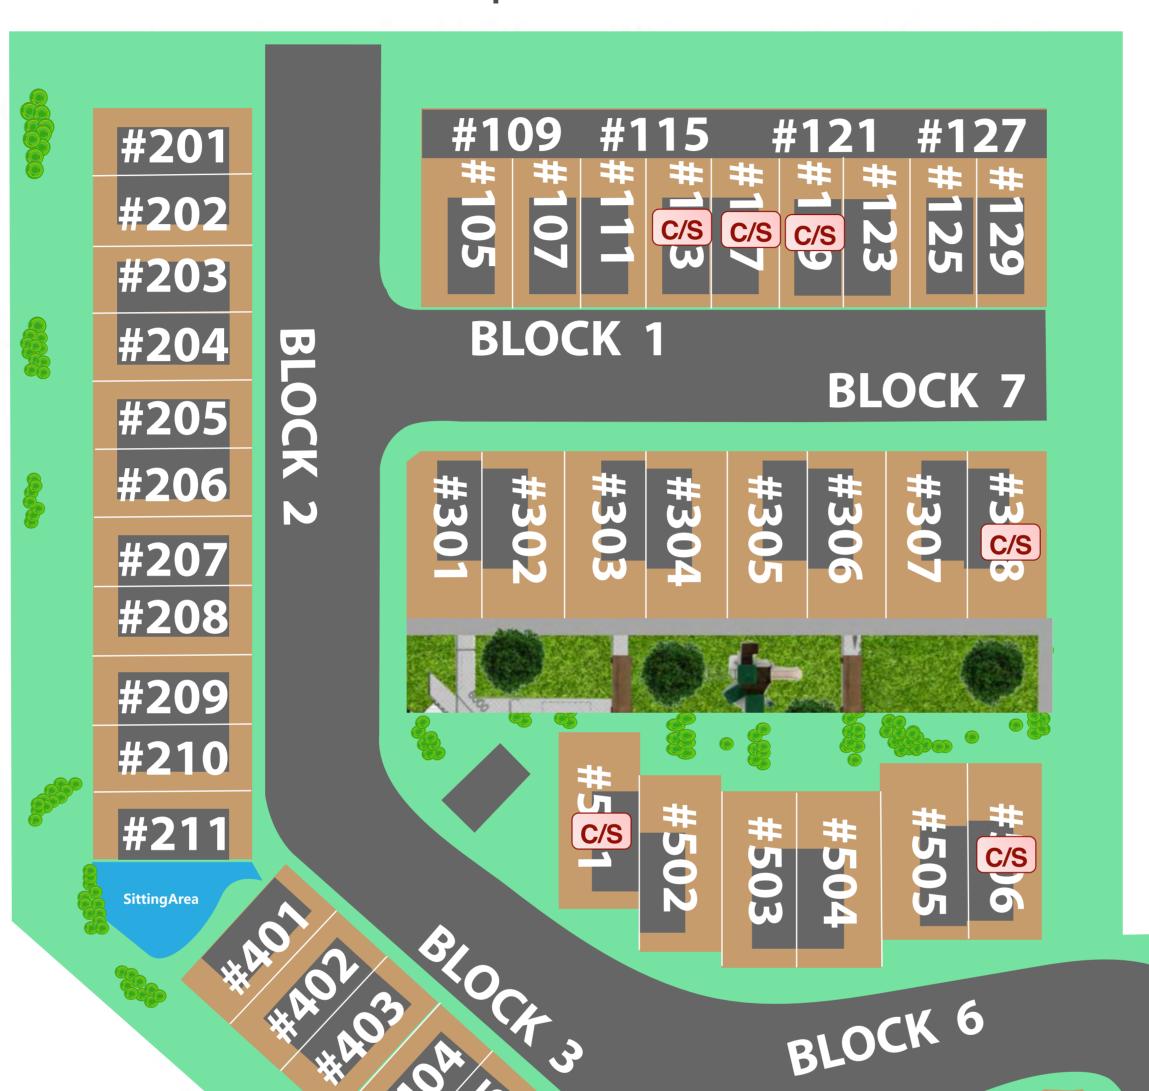

# The Heights at Panorama

101 PANATELLA SQUARE NW

Spacious 3-storey townhomes with modern high end finishings. Residents of The Heights at Panorama will enjoy the amenities of a typical single-family home, such as an attached private garage, air-conditioning, stainless-steel appliances and even downtown city views for select suites. Access to Stoney Trail is quick and easy, just a few blocks away.

7 TOWNHOUSE BUILDINGS; 52 UNITS
OCCUPANCY STARTING January 1ST, 2022

GET IN TOUCH Rob Richards
587-888-9999
sales@richpoint.ca
Richpoint Group C/O
Colwell Banker Mountain Central

### THE BUILDING

- Spacious 3-storey townhomes with modern high-end finishing's.
- Residents of The Heights at Panorama will enjoy the amenities of a typical singlefamily home, such as an attached private garage, air-conditioning, stainless-steel appliances and even downtown city views for select suites.
- Access to Stoney Trail is quick and easy, just a few blocks away.
- Energy efficient building designs including mechanical and distribution systems
- 7 Townhouse Buildings: 52 Units