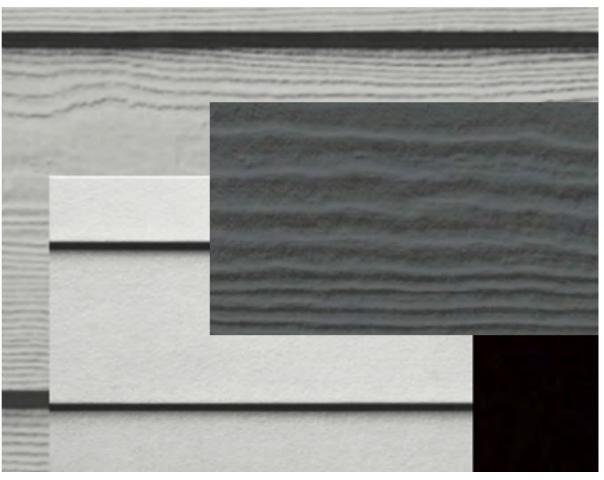

# Exteriors

| Material                | Color      | Name         |  |
|-------------------------|------------|--------------|--|
| James Hardie Panel      | Dark Gray  | Night Grey   |  |
| Horizontal Vinyl Siding | White Gray | Arctic White |  |
| James Hardie Siding     | Light Gray | Light Mist   |  |
| Aluminum Cladding       | Black      | Onyx Black   |  |