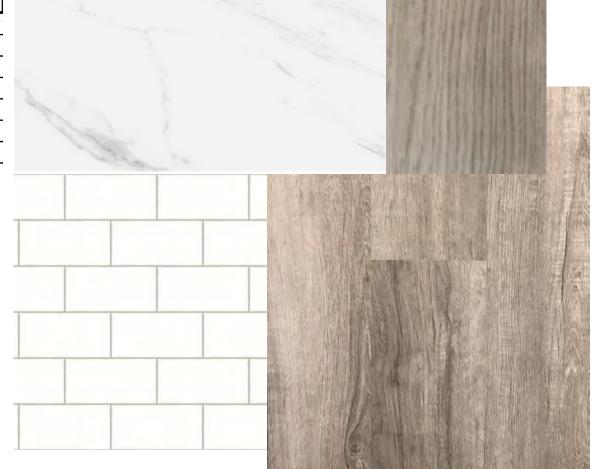

# Block 1,3,4,7 Warm Palette

| THE HEIGHTS |
|-------------|
| at Panorama |

| Interior 4 - Block 1,3,4,7  |                       |                                                                                                          |  |
|-----------------------------|-----------------------|----------------------------------------------------------------------------------------------------------|--|
|                             | Supplier              | Product Info  Egger - White Havana Pine - H3078 ST22  Prosol Elevation – Berkshire  Crystal White Quartz |  |
| Cabinet                     | Custom Décor Cabinets |                                                                                                          |  |
| LVP                         | City Carpets          |                                                                                                          |  |
| Countertop                  | Stone Gallery         |                                                                                                          |  |
| Tile                        | City Carpets          | 3606 Polished                                                                                            |  |
| Backsplash Tile             | City Carpets          | Subway Tile                                                                                              |  |
| Wall Paint Sherman Williams |                       | Custom Coverage white                                                                                    |  |

# Block 1,3,4,7 Cool Palette

| Interior 3 - Block 1,3,4,7 |                       |                                                   |  |
|----------------------------|-----------------------|---------------------------------------------------|--|
|                            | Supplier              | Product Info Helen - Decor TFL Paris - Trolltunga |  |
| Cabinet                    | Custom Décor Cabinets |                                                   |  |
| LVP                        | City Carpets          |                                                   |  |
| Countertop                 | Stone Gallery         | Crystal White Quartz                              |  |
| Tile                       | City Carpets          | 3606 Polished                                     |  |
| Backsplash Tile            | City Carpets          | Subway Tile                                       |  |
| Wall Paint                 | Sherman Williams      | Custom Coverage white                             |  |

# Block 2,5,6 Warm Palette

| *           |
|-------------|
| THE HEIGHTS |
| at Panorama |

| Interior 1 - Block 2,5,6 |                       |                              |  |
|--------------------------|-----------------------|------------------------------|--|
|                          | Supplier              | Product Info                 |  |
| Cabinet                  | Custom Décor Cabinets | Schenk - Grey Authentic Oak  |  |
| LVP                      | City Carpets          | Prosol Elevation - Berkshire |  |
| Countertop Stone Gallery |                       | Crystal White Quartz         |  |
| Tile                     | City Carpets          | 3606 Polished                |  |
| Backsplash Tile          | City Carpets          | Subway Tile                  |  |
| Wall Paint               | Sherman Williams      | Custom Coverage white        |  |
|                          |                       |                              |  |

# Block 2,5,6 Cool Palette

| Interior 2 - Block 2,5,6 |                       |                         |  |
|--------------------------|-----------------------|-------------------------|--|
|                          | Supplier              | Product Info            |  |
| Cabinet                  | Custom Décor Cabinets | Schenk - Hacienda White |  |
| LVP                      | City Carpets          | Paris Tolltunga         |  |
| Countertop               | Stone Gallery         | Crystal White Quartz    |  |
| Tile                     | City Carpets          | 3606 Polished           |  |
| Backsplash Tile          | City Carpets          | Subway Tile             |  |
| Wall Paint               | Sherman Williams      | Custom Coverage white   |  |