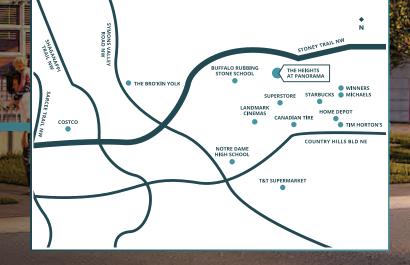

# The Heights at Panorama

101 PANATELLA SQUARE NW

Spacious 3-storey townhomes with modern high end finishings. Residents of The Heights at Panorama will enjoy the amenities of a typical single-family home, such as an attached private garage, air-conditioning, stainless-steel appliances and even downtown city views for select suites. Access to Stoney Trail is quick and easy, just a few blocks away.

### THE BUILDING

- Spacious 3-storey townhomes with modern high-end finishing's.
- Residents of The Heights at Panorama will enjoy the amenities of a typical singlefamily home, such as an attached private garage, air-conditioning, stainless-steel appliances and even downtown city views for select suites.
- Access to Stoney Trail is quick and easy, just a few blocks away.
- Energy efficient building designs including mechanical and distribution systems
- 7 Townhouse Buildings: 52 Units

### THE AMENITIES

- Three common area amenity areas, consisting of children's playground area and sitting areas.
- Private balconies for all units and grade level patios for multiple units.
- Frequent bus stops with multiple bus routes connecting different parts of the city.
- Visitor and handicap parking stalls
- Panatela Square park one black away
- Ease of access to Stoney Trail and Harvest hills.
- Surrounding areas rich with retail, shopping stores and entertainment options for all age groups. Minutes away, for all essential needs access to Superstore, Canadian tire, Home Depot and Winners.