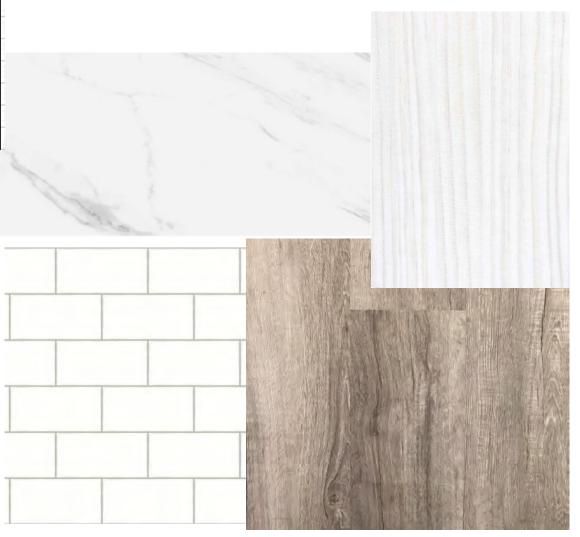

# Block 1,3,4,7 Warm Palette

| THE HEIGHTS |
|-------------|
| at Panorama |

| Interior 4 - Block 1,3,4,7  |                       |                                                                                                          |  |
|-----------------------------|-----------------------|----------------------------------------------------------------------------------------------------------|--|
|                             | Supplier              | Product Info  Egger - White Havana Pine - H3078 ST22  Prosol Elevation – Berkshire  Crystal White Quartz |  |
| Cabinet                     | Custom Décor Cabinets |                                                                                                          |  |
| LVP                         | City Carpets          |                                                                                                          |  |
| Countertop                  | Stone Gallery         |                                                                                                          |  |
| Tile                        | City Carpets          | 3606 Polished                                                                                            |  |
| Backsplash Tile             | City Carpets          | Subway Tile                                                                                              |  |
| Wall Paint Sherman Williams |                       | Custom Coverage white                                                                                    |  |

# Block 1,3,4,7 Cool Palette

| Interior 3 - Block 1,3,4,7 |                       |                                                   |  |
|----------------------------|-----------------------|---------------------------------------------------|--|
|                            | Supplier              | Product Info Helen - Decor TFL Paris - Trolltunga |  |
| Cabinet                    | Custom Décor Cabinets |                                                   |  |
| LVP                        | City Carpets          |                                                   |  |
| Countertop                 | Stone Gallery         | Crystal White Quartz                              |  |
| Tile                       | City Carpets          | 3606 Polished                                     |  |
| Backsplash Tile            | City Carpets          | Subway Tile                                       |  |
| Wall Paint                 | Sherman Williams      | Custom Coverage white                             |  |

# Block 2,5,6 Warm Palette

| *           |
|-------------|
| THE HEIGHTS |
| at Panorama |

| Interior 1 - Block 2,5,6 |                       |                              |  |
|--------------------------|-----------------------|------------------------------|--|
|                          | Supplier              | Product Info                 |  |
| Cabinet                  | Custom Décor Cabinets | Schenk - Grey Authentic Oak  |  |
| LVP                      | City Carpets          | Prosol Elevation - Berkshire |  |
| Countertop Stone Gallery |                       | Crystal White Quartz         |  |
| Tile                     | City Carpets          | 3606 Polished                |  |
| Backsplash Tile          | City Carpets          | Subway Tile                  |  |
| Wall Paint               | Sherman Williams      | Custom Coverage white        |  |
|                          |                       |                              |  |

# Block 2,5,6 Cool Palette

| Interior 2 - Block 2,5,6 |                       |                         |  |
|--------------------------|-----------------------|-------------------------|--|
|                          | Supplier              | Product Info            |  |
| Cabinet                  | Custom Décor Cabinets | Schenk - Hacienda White |  |
| LVP                      | City Carpets          | Paris Tolltunga         |  |
| Countertop               | Stone Gallery         | Crystal White Quartz    |  |
| Tile                     | City Carpets          | 3606 Polished           |  |
| Backsplash Tile          | City Carpets          | Subway Tile             |  |
| Wall Paint               | Sherman Williams      | Custom Coverage white   |  |