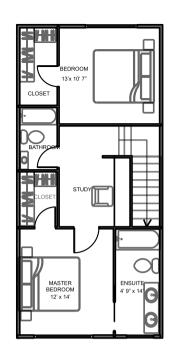

# 101 PANATELLA SQUARE NW

**Panatella Square NW** 

C/S

C/S

歩 C/S い

C/S

TYPE 3A 2ND FLOOR PLAN

THE HEIGHTS

at Panorama

TYPE 3A 3RD FLOOR PLAN

TYPE 3B MAIN FLOOR PLAN

TYPE 2A MAIN FLOOR PLAN TYPE 2A 2ND

TYPE 1A 3RD FLOOR PLAN

TYPE 1A MAIN FLOOR PLAN