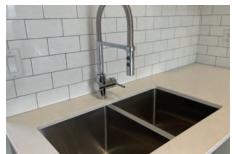

#### THE KITCHENS

- Floor to Ceiling height extra-long, textured finish cabinets with soft closers with custom designs with integrated storage.
- Polished hard surface crystal white quartz eased edge countertops
- Stainless steel undermount sink with industrial high arc pull out single lever faucet.
- Modern design subway custom height kitchen backsplashes.
- Polished chrome door handles, modern sleek design.
- High end energy saving Samsung stainless steel appliance package including dishwasher, microwave with integrated hood fan, electric rear control stove and integrated fridges with optimum storage capacity.