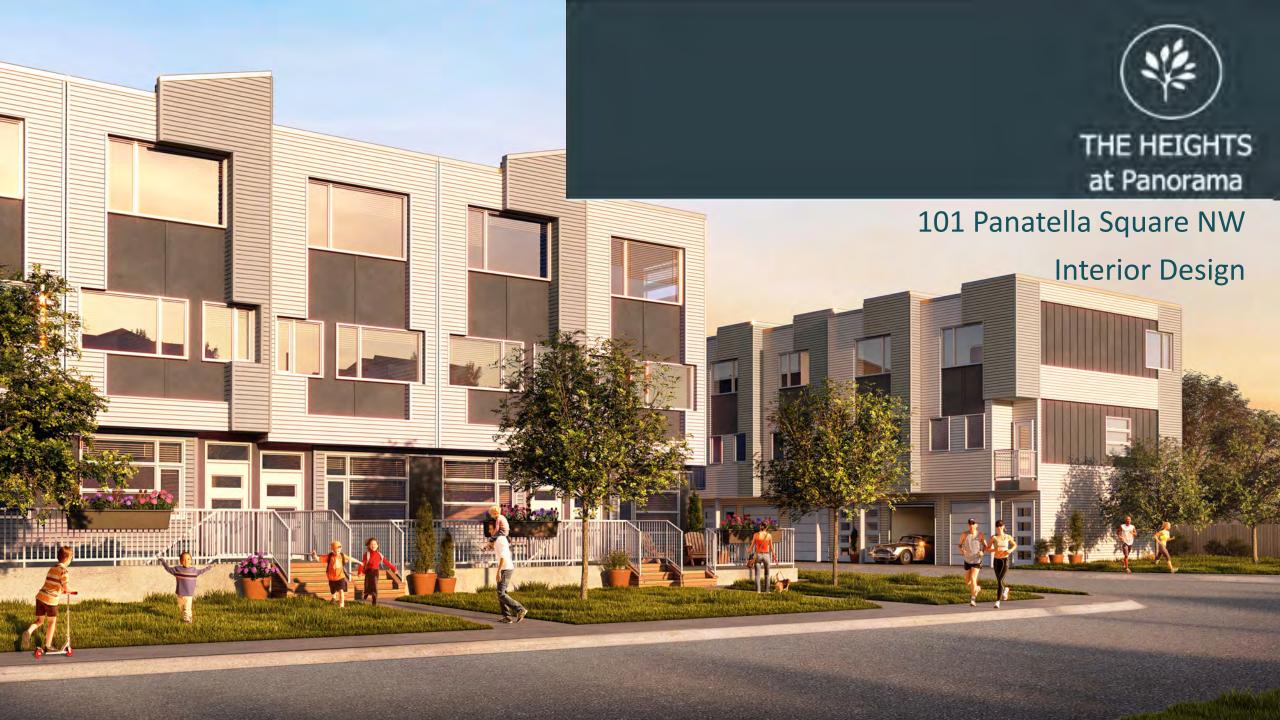

# The Heights at Panorama

101 PANATELLA SQUARE NW

Spacious 3-storey townhomes with modern high end finishings. Residents of The Heights at Panorama will enjoy the amenities of a typical single-family home, such as an attached private garage, air-conditioning, stainless-steel appliances and even downtown city views for select suites. Access to Stoney Trail is quick and easy, just a few blocks away.

7 TOWNHOUSE BUILDINGS; 52 UNITS
OCCUPANCY STARTING January 1ST, 2022

GET IN TOUCH Rob Richards
587-888-9999
sales@richpoint.ca
Richpoint Group C/O
Colwell Banker Mountain Central

### THE BUILDING

- Spacious 3-storey townhomes with modern high-end finishing's.
- Residents of The Heights at Panorama will enjoy the amenities of a typical singlefamily home, such as an attached private garage, air-conditioning, stainless-steel appliances and even downtown city views for select suites.
- Access to Stoney Trail is quick and easy, just a few blocks away.
- Energy efficient building designs including mechanical and distribution systems
- 7 Townhouse Buildings: 52 Units