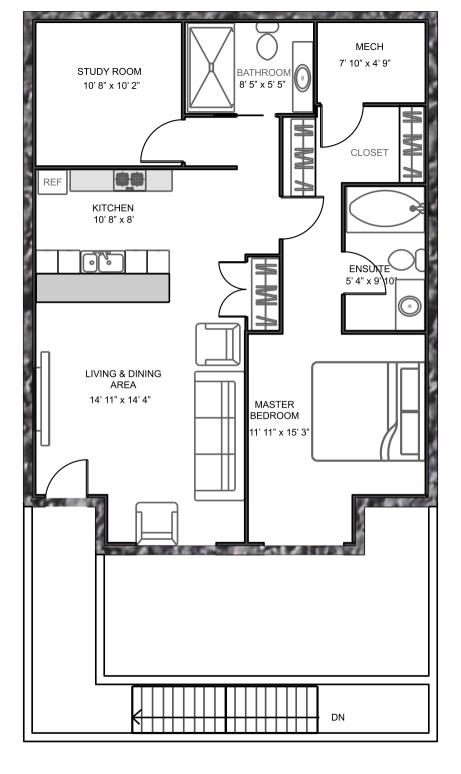

# 101 PANATELLA SQUARE NW

**Panatella Square NW** 

C/S

C/S

歩 C/S い

C/S

TYPE 3A 2ND FLOOR PLAN

THE HEIGHTS

at Panorama

TYPE 3A 3RD FLOOR PLAN

TYPE 3B MAIN FLOOR PLAN

TYPE 2A MAIN FLOOR PLAN TYPE 2A 2ND

TYPE 1A 3RD FLOOR PLAN

TYPE 1A MAIN FLOOR PLAN