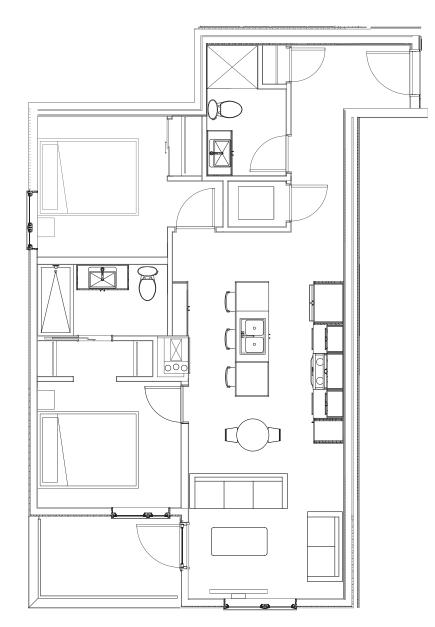

# level 2 & 3





616 - 618 sq. ft. 1 bedroom 1 bathroom



### Unit Plan C





### level 2 & 3



619 - 622 sq. ft. 1 bedroom 1 bathroom



# Unit Plan E(L)





### level 2 & 3





632 - 635 sq. ft. 2 bedroom 1 bathroom



# Unit Plan E(R)





level 2 & 3



635 - 638 sq. ft. 2 bedroom 1 bathroom



## Unit Plan Fb



### level 2 & 3





649 - 666 sq. ft. 2 bedroom 1 bathroom



### Unit Plan Ca





### level 2 & 3



652 - 657 sq. ft. 1 bedroom 1 bathroom



## Unit Plan F





### level 2 & 3



### 675 sq. ft. 2 bedroom 2 bathroom



### Unit Plan Ff





### level 2 & 3



### 694 - 701 sq. ft. 2 bedroom 2 bathroom



## Unit Plan Fa



### level 2 & 3



706 - 721 sq. ft. 2 bedroom 2 bathroom





## Unit Plan Fd





### level 2 & 3



723 - 730 sq. ft. 2 bedroom 2 bathroom



### Unit Plan Fe





level 2 & 3





768 - 784 sq. ft. 2 bedroom 2 bathroom



## Unit Plan Fc





### level 2 & 3



785 - 807 sq. ft. 2 bedroom 2 bathroom



### Unit Plan D











843 - 885 sq. ft. 2 bedroom 2 bathroom