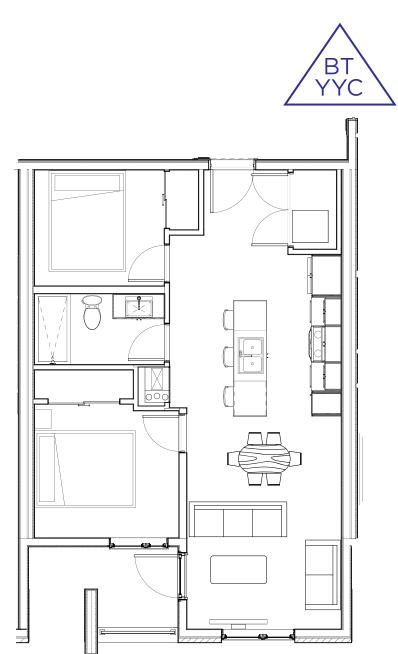

# Unit Plan B(L)





### level 2 & 3





473 sq. ft. 1 bedroom 1 bathroom



# Unit Plan B(R)





### level 2 & 3





491 - 502 sq. ft. 1 bedroom 1 bathroom



### Unit Plan A





### level 2 & 3





616 - 618 sq. ft. 1 bedroom 1 bathroom



### Unit Plan C





### level 2 & 3



619 - 622 sq. ft. 1 bedroom 1 bathroom



# Unit Plan E(L)





### level 2 & 3





632 - 635 sq. ft. 2 bedroom 1 bathroom



# Unit Plan E(R)





level 2 & 3



635 - 638 sq. ft. 2 bedroom 1 bathroom



## Unit Plan Fb



### level 2 & 3





649 - 666 sq. ft. 2 bedroom 1 bathroom



### Unit Plan Ca





### level 2 & 3



652 - 657 sq. ft. 1 bedroom 1 bathroom



## Unit Plan F





### level 2 & 3



### 675 sq. ft. 2 bedroom 2 bathroom



### Unit Plan Ff





### level 2 & 3



### 694 - 701 sq. ft. 2 bedroom 2 bathroom



## Unit Plan Fa



### level 2 & 3



706 - 721 sq. ft. 2 bedroom 2 bathroom





## Unit Plan Fd





### level 2 & 3



723 - 730 sq. ft. 2 bedroom 2 bathroom



### Unit Plan Fe





level 2 & 3





768 - 784 sq. ft. 2 bedroom 2 bathroom



## Unit Plan Fc





### level 2 & 3



785 - 807 sq. ft. 2 bedroom 2 bathroom



### Unit Plan D











843 - 885 sq. ft. 2 bedroom 2 bathroom