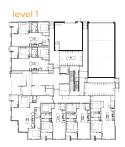

- 502 sq. ft. 1 bedroom 1 bathroom



### Unit Plan A





### level 2 & 3





616 - 618 sq. ft. 1 bedroom 1 bathroom



### Unit Plan C





### level 2 & 3



619 - 622 sq. ft. 1 bedroom 1 bathroom



# Unit Plan E(L)





### level 2 & 3





632 - 635 sq. ft. 2 bedroom 1 bathroom



# Unit Plan E(R)





level 2 & 3



635 - 638 sq. ft. 2 bedroom 1 bathroom



## Unit Plan Fb



### level 2 & 3





649 - 666 sq. ft. 2 bedroom 1 bathroom



### Unit Plan Ca





### level 2 & 3



652 - 657 sq. ft. 1 bedroom 1 bathroom



## Unit Plan F





### level 2 & 3



### 675 sq. ft. 2 bedroom 2 bathroom



### Unit Plan Ff





### level 2 & 3



### 694 - 701 sq. ft. 2 bedroom 2 bathroom



## Unit Plan Fa



### level 2 & 3



706 - 721 sq. ft. 2 bedroom 2 bathroom





## Unit Plan Fd





### level 2 & 3



723 - 730 sq. ft. 2 bedroom 2 bathroom



### Unit Plan Fe





level 2 & 3





768 - 784 sq. ft. 2 bedroom 2 bathroom



## Unit Plan Fc





### level 2 & 3



785 - 807 sq. ft. 2 bedroom 2 bathroom



### Unit Plan D











843 - 885 sq. ft. 2 bedroom 2 bathroom