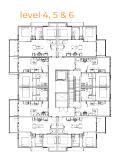

room 1 bathroom



### Unit Plan A





### level 2 & 3





616 - 618 sq. ft. 1 bedroom 1 bathroom



### Unit Plan C





### level 2 & 3



619 - 622 sq. ft. 1 bedroom 1 bathroom



# Unit Plan E(L)





### level 2 & 3





632 - 635 sq. ft. 2 bedroom 1 bathroom



# Unit Plan E(R)





level 2 & 3



635 - 638 sq. ft. 2 bedroom 1 bathroom



## Unit Plan Fb



### level 2 & 3





649 - 666 sq. ft. 2 bedroom 1 bathroom



### Unit Plan Ca





### level 2 & 3



652 - 657 sq. ft. 1 bedroom 1 bathroom



## Unit Plan F





### level 2 & 3



### 675 sq. ft. 2 bedroom 2 bathroom



### Unit Plan Ff





### level 2 & 3



### 694 - 701 sq. ft. 2 bedroom 2 bathroom



## Unit Plan Fa



### level 2 & 3



706 - 721 sq. ft. 2 bedroom 2 bathroom





## Unit Plan Fd





### level 2 & 3



723 - 730 sq. ft. 2 bedroom 2 bathroom



### Unit Plan Fe





level 2 & 3





768 - 784 sq. ft. 2 bedroom 2 bathroom



## Unit Plan Fc





### level 2 & 3



785 - 807 sq. ft. 2 bedroom 2 bathroom



### Unit Plan D











843 - 885 sq. ft. 2 bedroom 2 bathroom