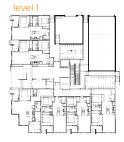

# Unit Plan B(L)





### level 2 & 3





473 sq. ft. 1 bedroom 1 bathroom



# Unit Plan B(R)





### level 2 & 3





491 - 502 sq. ft. 1 bedroom 1 bathroom



### Unit Plan A





### level 2 & 3





616 - 618 sq. ft. 1 bedroom 1 bathroom



### Unit Plan C





### level 2 & 3



619 - 622 sq. ft. 1 bedroom 1 bathroom



# Unit Plan E(L)





### level 2 & 3





632 - 635 sq. ft. 2 bedroom 1 bathroom



# Unit Plan E(R)





level 2 & 3



635 - 638 sq. ft. 2 bedroom 1 bathroom



## Unit Plan Fb



### level 2 & 3





649 - 666 sq. ft. 2 bedroom 1 bathroom



### Unit Plan Ca





### level 2 & 3



652 - 657 sq. ft. 1 bedroom 1 bathroom



## Unit Plan F





### level 2 & 3



### 675 sq. ft. 2 bedroom 2 bathroom



### Unit Plan Ff





### level 2 & 3



### 694 - 701 sq. ft. 2 bedroom 2 bathroo