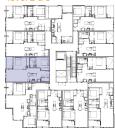

### level 2 & 3

473 sq. ft. 1 bedroom 1 bathroom

### level 2 & 3

491 - 502 sq. ft. 1 bedroom 1 bathroom

### level 2 & 3

616 - 618 sq. ft. 1 bedroom 1 bathroom

### level 2 & 3

619 - 622 sq. ft. 1 bedroom 1 bathroom

### level 2 & 3

632 - 635 sq. ft. 2 bedroom 1 bathroom

# Unit Plan E(R)

level 2 & 3

635 - 638 sq. ft. 2 bedroom 1 bathroom

### level 2 & 3

649 - 666 sq. ft. 2 bedroom 1 bathroom

### level 2 & 3

652 - 657 sq. ft. 1 bedroom 1 bathroom

### 675 sq. ft. 2 bedroom 2 bathroom

### 694 - 701 sq. ft. 2 bedroom 2 bathroom

### level 2 & 3

706 - 721 sq. ft. 2 bedroom 2 bathroom

### level 2 & 3

723 - 730 sq. ft. 2 bedroom 2 bathroom

### Unit Plan Fe

level 2 & 3

768 - 784 sq. ft. 2 bedroom 2 bathroom

### level 2 & 3

785 - 807 sq. ft. 2 bedroom 2 bathroom

### Unit Plan D

843 - 885 sq. ft. 2 bedroom 2 bathroom