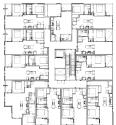

# Unit Plan B(L)





### level 2 & 3





473 sq. ft. 1 bedroom 1 bathroom



# Unit Plan B(R)





### level 2 & 3





491 - 502 sq. ft. 1 bedroom 1 bathroom



### Unit Plan A





### level 2 & 3





616 - 618 sq. ft. 1 bedroom 1 bathroom



### Unit Plan C





### level 2 & 3



619 - 622 sq. ft. 1 bedroom 1 bathroom



# Unit Plan E(L)





### level 2 & 3





632 - 635 sq. ft. 2 bedroom 1 bathroom



# Unit Plan E(R)





level 2 & 3



635 - 638 sq. ft. 2 bedroom 1 bathroom



## Unit Plan Fb



### level 2 & 3





649 - 666 sq. ft. 2 bedroom 1 bathroom



### Unit Plan Ca





### level 2 & 3



652 - 657 sq. ft. 1 bedroom 1 bathroom



## Unit Plan F





### level 2 & 3



### 675 sq. ft. 2 bedroom 2 bathroom



### Unit Plan Ff





### level 2 & 3



### 694 - 701 sq. ft. 2 bedroom 2 bathroom



## Unit Plan Fa



### level 2 & 3



706 - 721 sq. ft. 2 bedroom 2 bathroom





## Unit Plan Fd





### level 2 & 3



723 - 730 sq. ft. 2 bedroom 2 bathroom



### Unit Plan Fe





level 2 & 3





768 - 784 sq. ft. 2 bedroom 2 bathroom



## Unit Plan Fc





### level 2 & 3



785 - 807 sq. ft. 2 bedroom 2 bathroom



### Unit Plan D