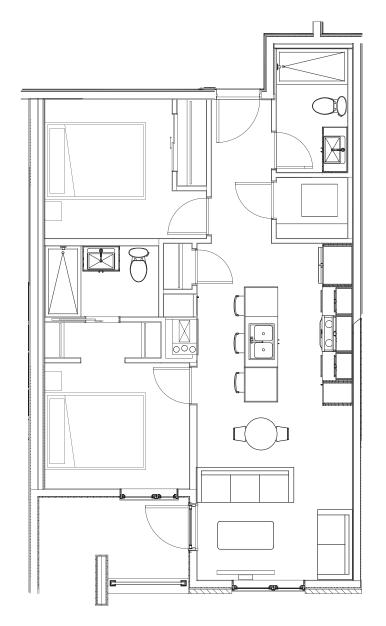

level 2 & 3





491 - 502 sq. ft. 1 bedroom 1 bathroom



### Unit Plan A





### level 2 & 3





616 - 618 sq. ft. 1 bedroom 1 bathroom



### Unit Plan C





### level 2 & 3



619 - 622 sq. ft. 1 bedroom 1 bathroom



# Unit Plan E(L)





### level 2 & 3





632 - 635 sq. ft. 2 bedroom 1 bathroom



# Unit Plan E(R)





level 2 & 3



635 - 638 sq. ft. 2 bedroom 1 bathroom



## Unit Plan Fb



### level 2 & 3





649 - 666 sq. ft. 2 bedroom 1 bathroom



### Unit Plan Ca





### level 2 & 3



652 - 657 sq. ft. 1 bedroom 1 bathroom



## Unit Plan F





### level 2 & 3



### 675 sq. ft. 2 bedroom 2 bathroom



### Unit Plan Ff





### level 2 & 3



### 694 - 701 sq. ft. 2 bedroom 2 bathroom



## Unit Plan Fa



### level 2 & 3



706 - 721 sq. ft. 2 bedroom 2 bathroom





## Unit Plan Fd





### level 2 & 3



723 - 730 sq. ft. 2 bedroom 2 bathroom



### Unit Plan Fe





level 2 & 3





768 - 784 sq. ft. 2 bedroom 2 bathroom



## Unit Plan Fc





### level 2 & 3



785 - 807 sq. ft. 2 bedroom 2 bathroom



### Unit Plan D











843 - 885 sq. ft. 2 bedroom 2 bathroom