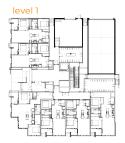

# Unit Plan B(L)





### level 2 & 3





473 sq. ft. 1 bedroom 1 bathroom



# Unit Plan B(R)





### level 2 & 3





491 - 502 sq. ft. 1 bedroom 1 bathroom



### Unit Plan A





### level 2 & 3





616 - 618 sq. ft. 1 bedroom 1 bathroom



### Unit Plan C





### level 2 & 3



619 - 622 sq. ft. 1 bedroom 1 bathroom



# Unit Plan E(L)





### level 2 & 3





632 - 635 sq. ft. 2 bedroom 1 bathroom



# Unit Plan E(R)





level 2 & 3



635 - 638 sq. ft. 2 bedroom 1 bathroom



## Unit Plan Fb



### level 2 & 3





649 - 666 sq. ft. 2 bedroom 1 bathroom



### Unit Plan Ca





### level 2 & 3



652 - 657 sq. ft. 1 bedroom 1 bathroom



## Unit Plan F





### level 2 & 3



### 675 sq. ft. 2 bedroom 2 bathroom



### Unit Plan Ff





### level 2 & 3



### 694 - 701 sq. ft. 2 bedroom 2 bathroom



## Unit Plan Fa



### level 2 & 3



706 - 721 sq. ft. 2 bedroom 2 bathroom





## Unit Plan Fd





### level 2 & 3



723 - 730 sq. ft. 2 bedroom 2 bathroom



### Unit Plan Fe





level 2 & 3





768 - 784 sq. ft. 2 bedroom 2 bathroom



## Unit Plan Fc





### level 2 & 3



785 - 807 sq. ft. 2 bedroom 2 bathroom



### Unit Plan D











843 - 885 sq. ft. 2 bedroom 2 bathroom