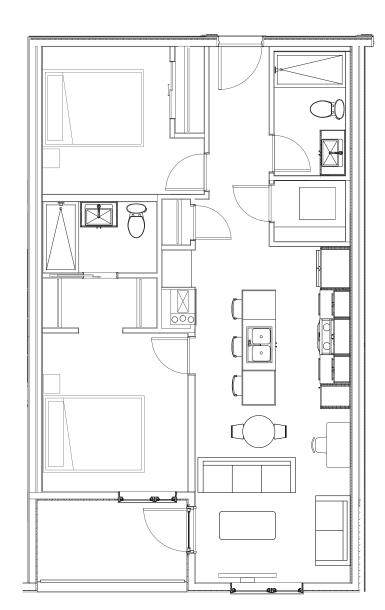

### level 2 & 3



619 - 622 sq. ft. 1 bedroom 1 bathroom



# Unit Plan E(L)





### level 2 & 3





632 - 635 sq. ft. 2 bedroom 1 bathroom



# Unit Plan E(R)





level 2 & 3



635 - 638 sq. ft. 2 bedroom 1 bathroom



## Unit Plan Fb



### level 2 & 3





649 - 666 sq. ft. 2 bedroom 1 bathroom



### Unit Plan Ca





### level 2 & 3



652 - 657 sq. ft. 1 bedroom 1 bathroom



## Unit Plan F





### level 2 & 3



### 675 sq. ft. 2 bedroom 2 bathroom



### Unit Plan Ff





### level 2 & 3



### 694 - 701 sq. ft. 2 bedroom 2 bathroom



## Unit Plan Fa



### level 2 & 3



706 - 721 sq. ft. 2 bedroom 2 bathroom





## Unit Plan Fd





### level 2 & 3



723 - 730 sq. ft. 2 bedroom 2 bathroom



### Unit Plan Fe





level 2 & 3





768 - 784 sq. ft. 2 bedroom 2 bathroom



## Unit Plan Fc





### level 2 & 3



785 - 807 sq. ft. 2 bedroom 2 bathroom



### Unit Plan D











843 - 885 sq. ft. 2 bedroom 2 bathroom