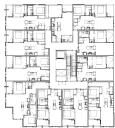

# Unit Plan B(L)





### level 2 & 3





473 sq. ft. 1 bedroom 1 bathroom



# Unit Plan B(R)





### level 2 & 3





491 - 502 sq. ft. 1 bedroom 1 bathroom



### Unit Plan A





### level 2 & 3





616 - 618 sq. ft. 1 bedroom 1 bathroom



### Unit Plan C





### level 2 & 3



619 - 622 sq. ft. 1 bedroom 1 bathroom



# Unit Plan E(L)





### level 2 & 3





632 - 635 sq. ft. 2 bedroom 1 bathroom



# Unit Plan E(R)





level 2 & 3



635 - 638 sq. ft. 2 bedroom 1 bathroom



## Unit Plan Fb



### level 2 & 3





649 - 666 sq. ft. 2 bedroom 1 bathroom



### Unit Plan Ca





### level 2 & 3



652 - 657 sq. ft. 1 bedroom 1 bathroom



## Unit Plan F





### level 2 & 3



### 675 sq. ft. 2 bedroom 2 bathroom



### Unit Plan Ff





### level 2 & 3



### 694 - 701 sq. ft. 2 bedroom 2 bathroom



## Unit Plan Fa



### level 2 & 3



706 - 721 sq. ft. 2 bedroom 2 bathroom





## Unit Pla