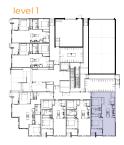

19 - 622 sq. ft. 1 bedroom 1 bathroom



# Unit Plan E(L)





### level 2 & 3





632 - 635 sq. ft. 2 bedroom 1 bathroom



# Unit Plan E(R)





level 2 & 3



635 - 638 sq. ft. 2 bedroom 1 bathroom



## Unit Plan Fb



### level 2 & 3





649 - 666 sq. ft. 2 bedroom 1 bathroom



### Unit Plan Ca





### level 2 & 3



652 - 657 sq. ft. 1 bedroom 1 bathroom



## Unit Plan F





### level 2 & 3



### 675 sq. ft. 2 bedroom 2 bathroom



### Unit Plan Ff





### level 2 & 3



### 694 - 701 sq. ft. 2 bedroom 2 bathroom



## Unit Plan Fa



### level 2 & 3



706 - 721 sq. ft. 2 bedroom 2 bathroom





## Unit Plan Fd





### level 2 & 3



723 - 730 sq. ft. 2 bedroom 2 bathroom



### Unit Plan Fe





level 2 & 3





768 - 784 sq. ft. 2 bedroom 2 bathroom



## Unit Plan Fc





### level 2 & 3



785 - 807 sq. ft. 2 bedroom 2 bathroom



### Unit Plan D











843 - 885 sq. ft. 2 bedroom 2 bathroom