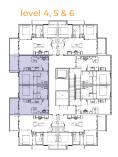

# Unit Plan B(L)





### level 2 & 3





473 sq. ft. 1 bedroom 1 bathroom



# Unit Plan B(R)





### level 2 & 3





491 - 502 sq. ft. 1 bedroom 1 bathroom



### Unit Plan A





### level 2 & 3





616 - 618 sq. ft. 1 bedroom 1 bathroom



### Unit Plan C





### level 2 & 3



619 - 622 sq. ft. 1 bedroom 1 bathroom



# Unit Plan E(L)





### level 2 & 3





632 - 635 sq. ft. 2 bedroom 1 bathroom



# Unit Plan E(R)





level 2 & 3



635 - 638 sq. ft. 2 bedroom 1 bathroom



## Unit Plan Fb



### level 2 & 3





649 - 666 sq. ft. 2 bedroom 1 bathroom



### Unit Plan Ca





### level 2 & 3



652 - 657 sq. ft. 1 bedroom 1 bathroom



## Unit Plan F





### level 2 & 3



### 675 sq. ft. 2 bedroom 2 bathroom



### Unit Plan Ff





### level 2 & 3



### 694 - 701 sq. ft. 2 bedroom 2 bathroom



## Unit Plan Fa