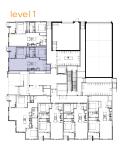

473 sq. ft. 1 bedroom 1 bathroom



# Unit Plan B(R)





### level 2 & 3





491 - 502 sq. ft. 1 bedroom 1 bathroom



### Unit Plan A





### level 2 & 3





616 - 618 sq. ft. 1 bedroom 1 bathroom



### Unit Plan C





### level 2 & 3



619 - 622 sq. ft. 1 bedroom 1 bathroom



# Unit Plan E(L)





### level 2 & 3





632 - 635 sq. ft. 2 bedroom 1 bathroom



# Unit Plan E(R)





level 2 & 3



635 - 638 sq. ft. 2 bedroom 1 bathroom



## Unit Plan Fb



### level 2 & 3





649 - 666 sq. ft. 2 bedroom 1 bathroom



### Unit Plan Ca





### level 2 & 3



652 - 657 sq. ft. 1 bedroom 1 bathroom



## Unit Plan F





### level 2 & 3



### 675 sq. ft. 2 bedroom 2 bathroom



### Unit Plan Ff





### level 2 & 3



### 694 - 701 sq. ft. 2 bedroom 2 bathroom



## Unit Plan Fa



### level 2 & 3



706 - 721 sq. ft. 2 bedroom 2 bathroom





## Unit Plan Fd





### level 2 & 3



723 - 730 sq. ft. 2 bedroom 2 bathroom



### Unit Plan Fe





level 2 & 3





768 - 784 sq. ft. 2 bedroom 2 bathroom



## Unit Plan Fc





### level 2 & 3



785 - 807 sq. ft. 2 bedroom 2 bathroom



### Unit Plan D











843 - 885 sq. ft. 2 bedroom 2 bathroom