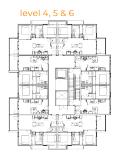

# Unit Plan B(L)





### level 2 & 3





473 sq. ft. 1 bedroom 1 bathroom



# Unit Plan B(R)





### level 2 & 3





491 - 502 sq. ft. 1 bedroom 1 bathroom



### Unit Plan A





### level 2 & 3





616 - 618 sq. ft. 1 bedroom 1 bathroom



### Unit Plan C





### level 2 & 3



619 - 622 sq. ft. 1 bedroom 1 bathroom



# Unit Plan E(L)





### level 2 & 3





632 - 635 sq. ft. 2 bedroom 1 bathroom



# Unit Plan E(R)





level 2 & 3



635 - 638 sq. ft. 2 bedroom 1 bathroom



## Unit Plan Fb



### level 2 & 3





649 - 666 sq. ft. 2 bedroom 1 bathroom



### Unit Plan Ca





### level 2 & 3



652 - 657 sq. ft. 1 bedroom 1 bathroom



## Unit Plan F





### level 2 & 3



### 675 sq. ft. 2 bedroom 2 bathroom



### Unit Plan Ff





### level 2 & 3



### 694 - 701 sq. ft. 2 bedroom 2 bathroom



## Unit Plan Fa



### level 2 & 3



706 - 721 sq. ft. 2 bedroom 2 bathroom





## Unit Plan Fd





### level 2 & 3



723 - 730 sq. ft. 2 bedroom 2 bathroom



### Unit Plan F