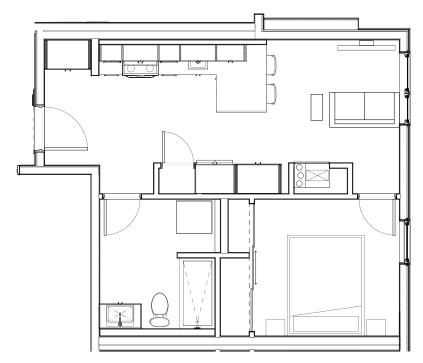

# Unit Plan B(L)





### level 2 & 3





473 sq. ft. 1 bedroom 1 bathroom



# Unit Plan B(R)





### level 2 & 3





491 - 502 sq. ft. 1 bedroom 1 bathroom



### Unit Plan A





### level 2 & 3





616 - 618 sq. ft. 1 bedroom 1 bathroom



### Unit Plan C





### level 2 & 3



619 - 622 sq. ft. 1 bedroom 1 bathroom



# Unit Plan E(L)





### level 2 & 3





632 - 635 sq. ft. 2 bedroom 1 bathroom



# Unit Plan E(R)





level 2 & 3



635 - 638 sq. ft. 2 bedroom 1 bathroom



## Unit Plan Fb



### level 2 & 3





649 - 666 sq. ft. 2 bedroom 1 bathroom



### Unit Plan Ca





### level 2 & 3



652 - 657 sq. ft. 1 bedroom 1 bathroom



## Unit Plan F





### level 2 & 3



### 675 sq. ft. 2 bedroom 2 bathroom



### Unit Plan Ff





### level 2 & 3



### 694 - 701 sq. ft. 2 bedroom 2 bathroom



## Unit Plan Fa



### level 2 & 3



706 - 721 sq. ft. 2 bedroom 2 bathroom





## Unit Plan Fd





### level 2 & 3



723 - 730 sq. f