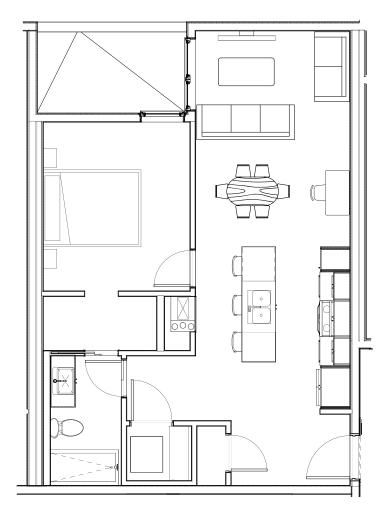

# Unit Plan B(L)





### level 2 & 3





473 sq. ft. 1 bedroom 1 bathroom



# Unit Plan B(R)





### level 2 & 3





491 - 502 sq. ft. 1 bedroom 1 bathroom



### Unit Plan A





### level 2 & 3





616 - 618 sq. ft. 1 bedroom 1 bathroom



### Unit Plan C





### level 2 & 3



619 - 622 sq. ft. 1 bedroom 1 bathroom



# Unit Plan E(L)





### level 2 & 3





632 - 635 sq. ft. 2 bedroom 1 bathroom



# Unit Plan E(R)





level 2 & 3



635 - 638 sq. ft. 2 bedroom 1 bathroom



## Unit Plan Fb



### level 2 & 3





649 - 666 sq. ft. 2 bedroom 1 bathroom



### Unit Plan Ca





### level 2 & 3



652 - 657 sq. ft. 1 bedroom 1 bathroom



## Unit Plan F





### level 2 & 3



### 675 sq. ft. 2 bedroom 2 bathroom



### Unit Plan Ff





### level 2 & 3



### 694 - 701 sq. ft. 2 bedroom 2 bathroom



## Unit Plan Fa



### level 2 & 3



706 - 721 sq. ft. 2 bedroom 2 bathroom





## Unit Plan Fd





### level 2 & 3



723 - 730 sq. ft. 2 bedroom 2 bathroom



### Unit Plan Fe





level 2 & 3





768 - 784 sq. ft. 2 bedroom 2 bathroom



## Unit Plan Fc





### level 2 & 3



785 - 807 sq. ft. 2 bedroom 2 bathroom



### Unit Plan D











843 - 885 sq. ft. 2 bedroom 2 bathroom