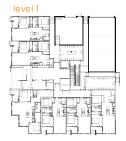

# Unit Plan B(L)





### level 2 & 3





473 sq. ft. 1 bedroom 1 bathroom



# Unit Plan B(R)





### level 2 & 3





491 - 502 sq. ft. 1 bedroom 1 bathroom



### Unit Plan A





### level 2 & 3





616 - 618 sq. ft. 1 bedroom 1 bathroom



### Unit Plan C





### level 2 & 3



619 - 622 sq. ft. 1 bedroom 1 bathroom



# Unit Plan E(L)





### level 2 & 3





632 - 635 sq. ft. 2 bedroom 1 bathroom



# Unit Plan E(R)





level 2 & 3



635 - 638 sq. ft. 2 bedroom 1 bathroom



## Unit Plan Fb



### level 2 & 3





649 - 666 sq. ft. 2 bedroom 1 bathroom



### Unit Plan Ca





### level 2 & 3



652 - 657 sq. ft. 1 bedroom 1 bathroom



## Unit Plan F





### level 2 & 3



### 675 sq. ft. 2 bedroom 2 bathroom



### Unit Plan Ff





### level 2 & 3



### 694 - 701 sq. ft. 2 bedroom 2 bathroom



## Unit Plan Fa



### level 2 & 3



706 - 721 sq. ft. 2 bedroom 2 bathroom





## Unit Plan Fd





### level 2 & 3



723 - 730 sq. ft. 2 bedroom 2 bathroom



### Unit Plan Fe





level 2 & 3





768 - 784 sq. ft. 2 bedroom 2 bathroom



## Unit Plan Fc





### level 2 & 3



785 - 807 sq. ft. 2 bedroom 2 bathroom