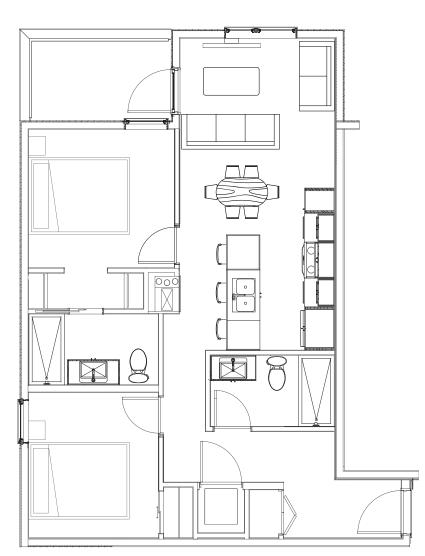

## level 2 & 3





473 sq. ft. 1 bedroom 1 bathroom



# Unit Plan B(R)





### level 2 & 3





491 - 502 sq. ft. 1 bedroom 1 bathroom



### Unit Plan A





### level 2 & 3





616 - 618 sq. ft. 1 bedroom 1 bathroom



### Unit Plan C





### level 2 & 3



619 - 622 sq. ft. 1 bedroom 1 bathroom



# Unit Plan E(L)





### level 2 & 3





632 - 635 sq. ft. 2 bedroom 1 bathroom



# Unit Plan E(R)





level 2 & 3



635 - 638 sq. ft. 2 bedroom 1 bathroom



## Unit Plan Fb



### level 2 & 3





649 - 666 sq. ft. 2 bedroom 1 bathroom



### Unit Plan Ca





### level 2 & 3



652 - 657 sq. ft. 1 bedroom 1 bathroom



## Unit Plan F





### level 2 & 3



### 675 sq. ft. 2 bedroom 2 bathroom



### Unit Plan Ff





### level 2 & 3



### 694 - 701 sq. ft. 2 bedroom 2 bathroom



## Unit Plan Fa



### level 2 & 3



706 - 721 sq. ft. 2 bedroom 2 bathroom





## Unit Plan Fd





### level 2 & 3



723 - 730 sq. ft. 2 bedroom 2 bathroom



### Unit Plan Fe





level 2 & 3





768 - 784 sq. ft. 2 bedroom 2 bathroom



## Unit Plan Fc





### level 2 & 3



785 - 807 sq. ft. 2 bedroom 2 bathroom



### Unit Plan D











843 - 885 sq. ft. 2 bedroom 2 bathroom