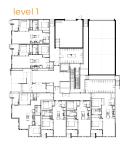

- 618 sq. ft. 1 bedroom 1 bathroom



### Unit Plan C





### level 2 & 3



619 - 622 sq. ft. 1 bedroom 1 bathroom



# Unit Plan E(L)





### level 2 & 3





632 - 635 sq. ft. 2 bedroom 1 bathroom



# Unit Plan E(R)





level 2 & 3



635 - 638 sq. ft. 2 bedroom 1 bathroom



## Unit Plan Fb



### level 2 & 3





649 - 666 sq. ft. 2 bedroom 1 bathroom



### Unit Plan Ca





### level 2 & 3



652 - 657 sq. ft. 1 bedroom 1 bathroom



## Unit Plan F





### level 2 & 3



### 675 sq. ft. 2 bedroom 2 bathroom



### Unit Plan Ff





### level 2 & 3



### 694 - 701 sq. ft. 2 bedroom 2 bathroom



## Unit Plan Fa



### level 2 & 3



706 - 721 sq. ft. 2 bedroom 2 bathroom





## Unit Plan Fd





### level 2 & 3



723 - 730 sq. ft. 2 bedroom 2 bathroom



### Unit Plan Fe





level 2 & 3





768 - 784 sq. ft. 2 bedroom 2 bathroom



## Unit Plan Fc





### level 2 & 3



785 - 807 sq. ft. 2 bedroom 2 bathroom



### Unit Plan D











843 - 885 sq. ft. 2 bedroom 2 bathroom