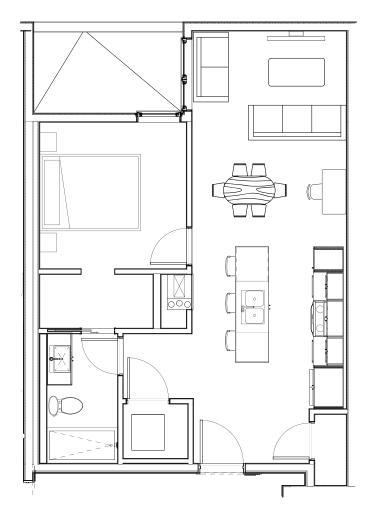

# Unit Plan B(L)





### level 2 & 3





473 sq. ft. 1 bedroom 1 bathroom



# Unit Plan B(R)





### level 2 & 3





491 - 502 sq. ft. 1 bedroom 1 bathroom



### Unit Plan A





### level 2 & 3





616 - 618 sq. ft. 1 bedroom 1 bathroom



### Unit Plan C





### level 2 & 3



619 - 622 sq. ft. 1 bedroom 1 bathroom



# Unit Plan E(L)





### level 2 & 3





632 - 635 sq. ft. 2 bedroom 1 bathroom



# Unit Plan E(R)





level 2 & 3



635 - 638 sq. ft. 2 bedroom 1 bathroom



## Unit Plan Fb



### level 2 & 3





649 - 666 sq. ft. 2 bedroom 1 bathroom



### Unit Plan Ca





### level 2 & 3



652 - 657 sq. ft. 1 bedroom 1 bathroom



## Unit Plan F





### level 2 & 3



### 675 sq. ft. 2 bedroom 2 bathroom



### Unit Plan Ff





### level 2 & 3



### 694 - 701 sq. ft. 2 bedroom 2 bathroom



## Unit Plan Fa



### level 2 & 3



706 - 721 sq. ft. 2 bedroom 2 bathroom





## Unit Plan Fd





### level 2 & 3



723 - 730 sq. ft. 2 bedroom 2 bathroom



### Unit Plan Fe





level 2 & 3





768 - 784 sq. ft. 2 bedroom 2 bathroom



## Unit Plan Fc





### level 2 & 3



785 - 807 sq. ft.