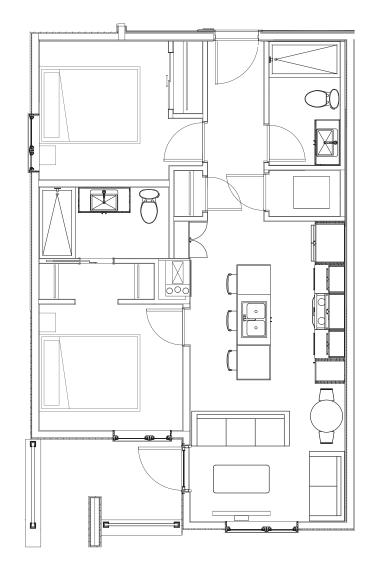

# Unit Plan B(L)





### level 2 & 3





473 sq. ft. 1 bedroom 1 bathroom



# Unit Plan B(R)





### level 2 & 3





491 - 502 sq. ft. 1 bedroom 1 bathroom



### Unit Plan A





### level 2 & 3





616 - 618 sq. ft. 1 bedroom 1 bathroom



### Unit Plan C





### level 2 & 3



619 - 622 sq. ft. 1 bedroom 1 bathroom



# Unit Plan E(L)





### level 2 & 3





632 - 635 sq. ft. 2 bedroom 1 bathroom



# Unit Plan E(R)





level 2 & 3



635 - 638 sq. ft. 2 bedroom 1 bathroom



## Unit Plan Fb



### level 2 & 3





649 - 666 sq. ft. 2 bedroom 1 bathroom



### Unit Plan Ca





### level 2 & 3



652 - 657 sq. ft. 1 bedroom 1 bathroom



## Unit Plan F





### level 2 & 3



### 675 sq. ft. 2 bedroom 2 bathroom



### Unit Plan Ff





### level 2 & 3



### 694 - 701 sq. ft. 2 bedroom 2 bathroom



## Unit Plan Fa



### level 2 & 3



706 - 721 sq. ft. 2 bedroom 2 bathroom





## Unit Plan Fd





### level 2 & 3



723 - 730 sq. ft. 2 bedroom 2 bathroom



### Unit Plan Fe





level 2 & 3





768 - 784 sq. ft. 2 bedroom 2 bathroom



## Unit Plan Fc





### level 2 & 3



785 - 807 sq. ft. 2 bedroom 2 bathroom



### Unit Plan D











843 - 885 sq. ft. 2 bedroom 2 bathroom