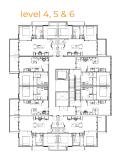

# Unit Plan B(L)





### level 2 & 3





473 sq. ft. 1 bedroom 1 bathroom



# Unit Plan B(R)





### level 2 & 3





491 - 502 sq. ft. 1 bedroom 1 bathroom



### Unit Plan A





### level 2 & 3





616 - 618 sq. ft. 1 bedroom 1 bathroom



### Unit Plan C





### level 2 & 3



619 - 622 sq. ft. 1 bedroom 1 bathroom



# Unit Plan E(L)





### level 2 & 3





632 - 635 sq. ft. 2 bedroom 1 bathroom



# Unit Plan E(R)





level 2 & 3



635 - 638 sq. ft. 2 bedroom 1 bathroom



## Unit Plan Fb



### level 2 & 3





649 - 666 sq. ft. 2 bedroom 1 bathroom



### Unit Plan Ca





### level 2 & 3



652 - 657 sq. ft. 1 bedroom 1 bathroom



## Unit Plan F





### level 2 & 3



### 675 sq. ft. 2 bedroom 2 bathroom



### Unit Plan Ff





### level 2 & 3



### 694 - 701 sq. ft. 2 bedroom 2 bathroom



## Unit Plan Fa



### level 2 & 3



706 - 721 sq. ft. 2 bedroom 2 bathroom





## Unit Plan Fd





### level 2 & 3



723 - 730 sq. ft. 2 bedroom 2 bathroom



### Unit Plan Fe





level 2 & 3





768 - 784 sq. ft. 2 bedroom 2 bathroom



## Unit Plan Fc





### level 2 & 3



785 - 807 sq. ft. 2 bedroom 2 bathroom



### Unit Plan D











843 - 885 sq. ft. 2 bedroom 2 bathroom