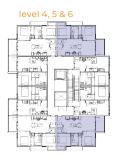

# Unit Plan B(L)





### level 2 & 3





473 sq. ft. 1 bedroom 1 bathroom



# Unit Plan B(R)





### level 2 & 3





491 - 502 sq. ft. 1 bedroom 1 bathroom



### Unit Plan A





### level 2 & 3





616 - 618 sq. ft. 1 bedroom 1 bathroom



### Unit Plan C





### level 2 & 3



619 - 622 sq. ft. 1 bedroom 1 bathroom



# Unit Plan E(L)





### level 2 & 3





632 - 635 sq. ft. 2 bedroom 1 bathroom



# Unit Plan E(R)





level 2 & 3



635 - 638 sq. ft. 2 bedroom 1 bathroom



## Unit Plan Fb



### level 2 & 3





649 - 666 sq. ft. 2 bedroom 1 bathroom



### Unit Plan Ca





### level 2 & 3



652 - 657 sq. ft. 1 bedroom 1 bathroom



## Unit Plan F





### level 2 & 3



### 675 sq. ft. 2 bedroom 2 bathroom



### Unit Plan Ff





### level 2 & 3



### 694 - 701 sq. ft. 2 bedroom 2 bathroom



## Unit Plan Fa



### level 2 & 3



706 - 721 sq. ft. 2 bedroom 2 bathroom





## Unit Plan Fd





### level 2 & 3



723 - 730 sq. ft. 2 bedroom 2 bathroom



### Unit Plan Fe





level 2 & 3





768 - 784 sq. ft. 2 bedroom 2 bathroom



## Unit Plan Fc





### level 2 & 3



785 - 807 sq. ft. 2 bedroom 2 bathroom



### Unit Plan D











843 - 885 sq. ft. 2 bedroom 2 bathroom