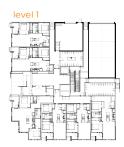

# Unit Plan B(L)





### level 2 & 3





473 sq. ft. 1 bedroom 1 bathroom



# Unit Plan B(R)





### level 2 & 3





491 - 502 sq. ft. 1 bedroom 1 bathroom



### Unit Plan A





### level 2 & 3





616 - 618 sq. ft. 1 bedroom 1 bathroom



### Unit Plan C





### level 2 & 3



619 - 622 sq. ft. 1 bedroom 1 bathroom



# Unit Plan E(L)





### level 2 & 3





632 - 635 sq. ft. 2 bedroom 1 bathroom



# Unit Plan E(R)





level 2 & 3



635 - 638 sq. ft. 2 bedroom 1 bathroom



## Unit Plan Fb



### level 2 & 3





649 - 666 sq. ft. 2 bedroom 1 bathroom



### Unit Plan Ca





### level 2 & 3



652 - 657 sq. ft. 1 bedroom 1 bathroom



## Unit Plan F





### level 2 & 3



### 675 sq. ft. 2 bedroom 2 bathroom



### Unit Plan Ff





### level 2 & 3



### 694 - 701 sq. ft. 2 bedroom 2 bathroom



## Unit Plan Fa



### level 2 & 3



706 - 721 sq. ft. 2 bedroom 2 bathroom





## Unit Plan Fd





### level 2 & 3



723 - 730 sq. ft. 2 bedroom 2 bathroom



### Unit Plan Fe





level 2 & 3





768 - 784 sq. ft. 2 bedroom 2 bathroom



## Unit Plan Fc





### level 2 & 3



785 - 807 sq. ft. 2 bedroom 2 bathroom



### Unit Plan D











843 - 885 sq. ft. 2 bedroom 2 bathroom