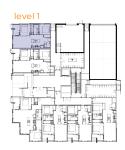

# Unit Plan B(L)





### level 2 & 3





473 sq. ft. 1 bedroom 1 bathroom



# Unit Plan B(R)





### level 2 & 3





491 - 502 sq. ft. 1 bedroom 1 bathroom



### Unit Plan A





### level 2 & 3





616 - 618 sq. ft. 1 bedroom 1 bathroom



### Unit Plan C





### level 2 & 3



619 - 622 sq. ft. 1 bedroom 1 bathroom



# Unit Plan E(L)





### level 2 & 3





632 - 635 sq. ft. 2 bedroom 1 bathroom



# Unit Plan E(R)





level 2 & 3



635 - 638 sq. ft. 2 bedroom 1 bathroom



## Unit Plan Fb



### level 2 & 3





649 - 666 sq. ft. 2 bedroom 1 bathroom



### Unit Plan Ca





### level 2 & 3



652 - 657 sq. ft. 1 bedroom 1 bathroom



## Unit Plan F





### level 2 & 3



### 675 sq. ft. 2 bedroom 2 bathroom



### Unit Plan Ff





### level 2 & 3



### 694 - 701 sq. ft. 2 bedroom 2 bathroom



## Unit Plan Fa



### level 2 & 3



706 - 721 sq. ft. 2 bedroom 2 bathroom





## Unit Plan Fd





### level 2 & 3



723 - 730 sq. ft. 2 bedroom 2 bathroom



### Unit Plan Fe





level 2 & 3





768 - 784 sq. ft. 2 bedroom 2 bathroom



## Unit Plan Fc





### level 2 & 3



785 - 807 sq. ft. 2 bedroom 2 bathroom



### Unit Plan D











843 - 885 sq. ft. 2 bedroom 2 bathroom