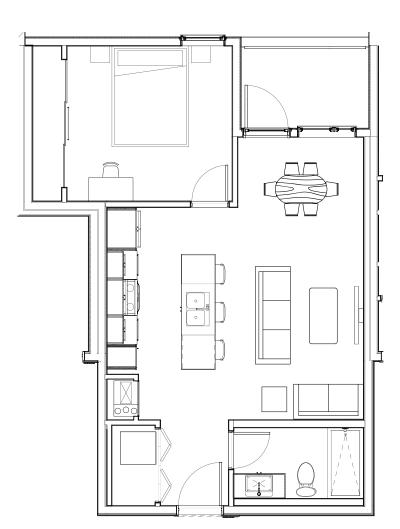

# Unit Plan B(L)





### level 2 & 3





473 sq. ft. 1 bedroom 1 bathroom



# Unit Plan B(R)





### level 2 & 3





491 - 502 sq. ft. 1 bedroom 1 bathroom



### Unit Plan A





### level 2 & 3





616 - 618 sq. ft. 1 bedroom 1 bathroom



### Unit Plan C





### level 2 & 3



619 - 622 sq. ft. 1 bedroom 1 bathroom



# Unit Plan E(L)





### level 2 & 3





632 - 635 sq. ft. 2 bedroom 1 bathroom



# Unit Plan E(R)





level 2 & 3



635 - 638 sq. ft. 2 bedroom 1 bathroom



## Unit Plan Fb



### level 2 & 3





649 - 666 sq. ft. 2 bedroom 1 bathroom



### Unit Plan Ca





### level 2 & 3



652 - 657 sq. ft. 1 bedroom 1 bathroom



## Unit Plan F





### level 2 & 3



### 675 sq. ft. 2 bedroom 2 bathroom



### Unit Plan Ff





### level 2 & 3



### 694 - 701 sq. ft. 2 bedroom 2 bathroom



## Unit Plan Fa



### level 2 & 3



706 - 721 sq. ft. 2 bedroom 2 bathroom





## Unit Plan Fd





### level 2 & 3



723 - 730 sq. ft. 2 bedroom 2 bathroom



### Unit Plan Fe





level 2 & 3





768 - 784 sq. ft.