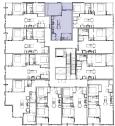

# Unit Plan B(L)





### level 2 & 3





473 sq. ft. 1 bedroom 1 bathroom



# Unit Plan B(R)





### level 2 & 3





491 - 502 sq. ft. 1 bedroom 1 bathroom



### Unit Plan A





### level 2 & 3





616 - 618 sq. ft. 1 bedroom 1 bathroom



### Unit Plan C





### level 2 & 3



619 - 622 sq. ft. 1 bedroom 1 bathroom



# Unit Plan E(L)





### level 2 & 3





632 - 635 sq. ft. 2 bedroom 1 bathroom



# Unit Plan E(R)





level 2 & 3



635 - 638 sq. ft. 2 bedroom 1 bathroom



## Unit Plan Fb



### level 2 & 3





649 - 666 sq. ft. 2 bedroom 1 bathroom



### Unit Plan Ca





### level 2 & 3



652 - 657 sq. ft. 1 bedroom 1 bathroom



## Unit Plan F





### level 2 & 3



### 675 sq. ft. 2 bedroom 2 bathroom



### Unit Plan Ff





### level 2 & 3



### 694 - 701 sq. ft. 2 bedroom 2 bathroom



## Unit Plan Fa



### level 2 & 3



706 - 721 sq. ft. 2 bedroom 2 bathroom





## Unit Plan Fd





### level 2 & 3



723 - 730 sq. ft. 2 bedroom 2 bathroom



### Unit Plan