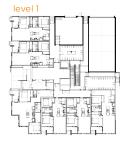

# Unit Plan B(L)





### level 2 & 3





473 sq. ft. 1 bedroom 1 bathroom



# Unit Plan B(R)





### level 2 & 3





491 - 502 sq. ft. 1 bedroom 1 bathroom



### Unit Plan A





### level 2 & 3





616 - 618 sq. ft. 1 bedroom 1 bathroom



### Unit Plan C





### level 2 & 3



619 - 622 sq. ft. 1 bedroom 1 bathroom



# Unit Plan E(L)





### level 2 & 3





632 - 635 sq. ft. 2 bedroom 1 bathroom



# Unit Plan E(R)





level 2 & 3



635 - 638 sq. ft. 2 bedroom 1 bathroom



## Unit Plan Fb



### level 2 & 3





649 - 666 sq. ft. 2 bedroom 1 bathroom



### Unit Plan Ca





### level 2 & 3



652 - 657 sq. ft. 1 bedroom 1 bathroom



## Unit Plan F





### level 2 & 3



### 675 sq. ft. 2 bedroom 2 bathroom



### Unit Plan Ff





### level 2 & 3



### 694 - 701 sq. ft. 2 bedroom 2 bathroom



## Unit Plan Fa



### level 2 & 3



706 - 721 sq. ft. 2 bedroom 2 bathro