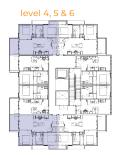

# Unit Plan B(L)





### level 2 & 3





473 sq. ft. 1 bedroom 1 bathroom



# Unit Plan B(R)





### level 2 & 3





491 - 502 sq. ft. 1 bedroom 1 bathroom



### Unit Plan A





### level 2 & 3





616 - 618 sq. ft. 1 bedroom 1 bathroom



### Unit Plan C





### level 2 & 3



619 - 622 sq. ft. 1 bedroom 1 bathroom



# Unit Plan E(L)





### level 2 & 3





632 - 635 sq. ft. 2 bedroom 1 bathroom



# Unit Plan E(R)





level 2 & 3



635 - 638 sq. ft. 2 bedroom 1 bathroom



## Unit Plan Fb



### level 2 & 3





649 - 666 sq. ft. 2 bedroom 1 bathroom



### Unit Plan Ca





### level 2 & 3



652 - 657 sq. ft. 1 bedroom 1 bathroom



## Unit Plan F





### level 2 & 3



### 675 sq. ft. 2 bedroom 2 bathroom



### Unit Plan Ff





### level 2 & 3



### 694 - 701 sq. ft. 2 bedroom 2 bathroom



## Unit Plan Fa



### level 2 & 3



706 - 721 sq. ft. 2 bedroom 2 bathroom





## Unit Plan Fd





### level 2 & 3



723 - 730 sq. ft. 2 bedroom 2 bathroom



### Unit Plan Fe





level 2 & 3





768 - 784 sq. ft. 2 bedroom 2 bathroom



## Unit Plan Fc





### level 2 & 3



785 - 807 sq. ft. 2 bedroom 2 bathroom



### Unit Plan D