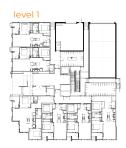

# Unit Plan B(L)





### level 2 & 3





473 sq. ft. 1 bedroom 1 bathroom



# Unit Plan B(R)





### level 2 & 3





491 - 502 sq. ft. 1 bedroom 1 bathroom



### Unit Plan A





### level 2 & 3





616 - 618 sq. ft. 1 bedroom 1 bathroom



### Unit Plan C





### level 2 & 3



619 - 622 sq. ft. 1 bedroom 1 bathroom



# Unit Plan E(L)





### level 2 & 3





632 - 635 sq. ft. 2 bedroom 1 bathroom



# Unit Plan E(R)





level 2 & 3



635 - 638 sq. ft. 2 bedroom 1 bathroom



## Unit Plan Fb



### level 2 & 3





649 - 666 sq. ft. 2 bedroom 1 bathroom



### Unit Plan Ca





### level 2 & 3



652 - 657 sq. ft. 1 bedroom 1 bathroom



## Unit Plan F





### level 2 & 3



### 675 sq. ft. 2 bedroom 2 bathroom



### Unit Plan Ff





### level 2 & 3



### 694 - 701 sq. ft. 2 bedroom 2 bathroom



## Unit Plan Fa



### level 2 & 3



706 - 721 sq. ft. 2 bedroom 2 bathroom





## Unit Plan Fd





### level 2 & 3



723 - 730 sq. ft. 2 bedroom 2 bathro