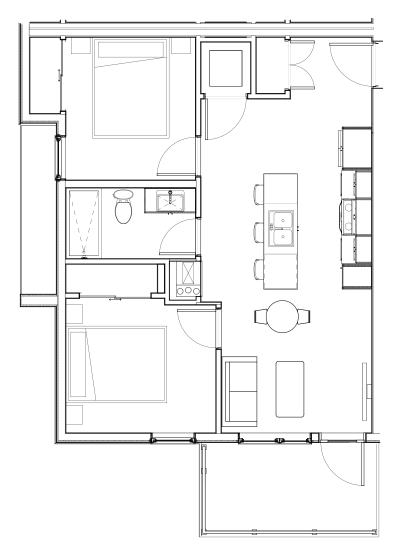

# Unit Plan B(L)





### level 2 & 3





473 sq. ft. 1 bedroom 1 bathroom



# Unit Plan B(R)





### level 2 & 3





491 - 502 sq. ft. 1 bedroom 1 bathroom



### Unit Plan A





### level 2 & 3





616 - 618 sq. ft. 1 bedroom 1 bathroom



### Unit Plan C





### level 2 & 3



619 - 622 sq. ft. 1 bedroom 1 bathroom



# Unit Plan E(L)





### level 2 & 3





632 - 635 sq. ft. 2 bedroom 1 bathroom



# Unit Plan E(R)





level 2 & 3



635 - 638 sq. ft. 2 bedroom 1 bathroom



## Unit Plan Fb



### level 2 & 3





649 - 666 sq. ft. 2 bedroom 1 bathroom



### Unit Plan Ca





### level 2 & 3



652 - 657 sq. ft. 1 bedroom 1 bathroom



## Unit Plan F





### level 2 & 3



### 675 sq. ft. 2 bedroom 2 bathroom



### Unit Plan Ff





### level 2 & 3



### 694 - 701 sq. ft. 2 bedroom 2 bathroom



## Unit Plan Fa



### level 2 & 3



706 - 721 sq. ft. 2 bedroom 2 bathroom





## Unit Plan Fd





### level 2 & 3



723 - 730 sq. ft. 2 bedroom 2 bathroom



### Unit Plan Fe





level 2 & 3





768 - 784 sq. ft. 2 bedroom 2 bathroom



## Unit Plan Fc





### level 2 & 3



785 - 807 sq. ft. 2 bedroom 2 bathroom



### Unit Plan D











843 - 885 sq. ft. 2 bedroom 2 bath