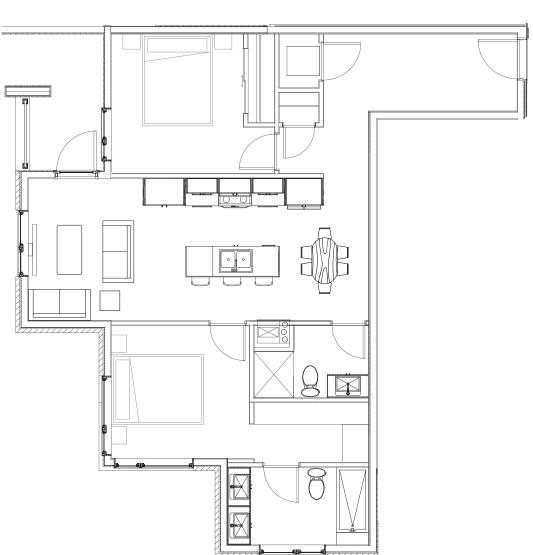

it Plan E(R)





level 2 & 3



635 - 638 sq. ft. 2 bedroom 1 bathroom



## Unit Plan Fb



### level 2 & 3





649 - 666 sq. ft. 2 bedroom 1 bathroom



### Unit Plan Ca





### level 2 & 3



652 - 657 sq. ft. 1 bedroom 1 bathroom



## Unit Plan F





### level 2 & 3



### 675 sq. ft. 2 bedroom 2 bathroom



### Unit Plan Ff





### level 2 & 3



### 694 - 701 sq. ft. 2 bedroom 2 bathroom



## Unit Plan Fa



### level 2 & 3



706 - 721 sq. ft. 2 bedroom 2 bathroom





## Unit Plan Fd





### level 2 & 3



723 - 730 sq. ft. 2 bedroom 2 bathroom



### Unit Plan Fe





level 2 & 3





768 - 784 sq. ft. 2 bedroom 2 bathroom



## Unit Plan Fc





### level 2 & 3



785 - 807 sq. ft. 2 bedroom 2 bathroom



### Unit Plan D











843 - 885 sq. ft. 2 bedroom 2 bathroom