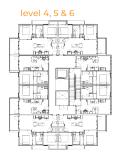

### level 2 & 3

473 sq. ft. 1 bedroom 1 bathroom

### level 2 & 3

491 - 502 sq. ft. 1 bedroom 1 bathroom

### level 2 & 3

616 - 618 sq. ft. 1 bedroom 1 bathroom

### level 2 & 3

619 - 622 sq. ft. 1 bedroom 1 bathroom

### level 2 & 3

632 - 635 sq. ft. 2 bedroom 1 bathroom

# Unit Plan E(R)

level 2 & 3

635 - 638 sq. ft. 2 bedroom 1 bathroom

### level 2 & 3

649 - 666 sq. ft. 2 bedroom 1 bathroom

### level 2 & 3

652 - 657 sq. ft. 1 bedroom 1 bathroom

### 675 sq. ft. 2 bedroom 2 bathroom

### 694 - 701 sq. ft. 2 bedroom 2 bathroom

### level 2 & 3

706 - 721 sq. ft. 2 bedroom 2 bathroom

### level 2 & 3

723 - 730 sq. ft. 2 bedroom 2 bathroom

### Unit Plan Fe

level 2 & 3

768 - 784 sq. ft. 2 bedroom 2 bathroom

### level 2 & 3

785 - 807 sq. ft. 2 bedroom 2 bathroom