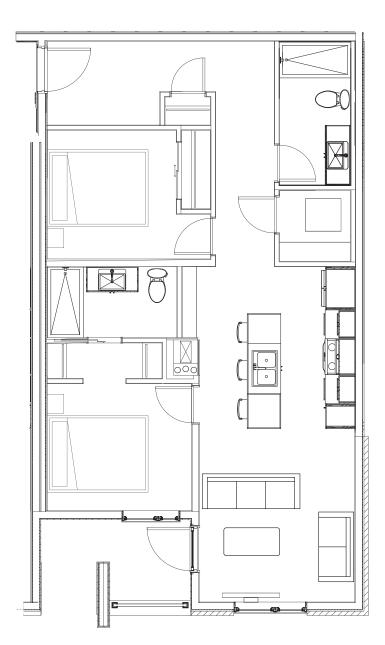

### level 2 & 3





632 - 635 sq. ft. 2 bedroom 1 bathroom



# Unit Plan E(R)





level 2 & 3



635 - 638 sq. ft. 2 bedroom 1 bathroom



## Unit Plan Fb



### level 2 & 3





649 - 666 sq. ft. 2 bedroom 1 bathroom



### Unit Plan Ca





### level 2 & 3



652 - 657 sq. ft. 1 bedroom 1 bathroom



## Unit Plan F





### level 2 & 3



### 675 sq. ft. 2 bedroom 2 bathroom



### Unit Plan Ff





### level 2 & 3



### 694 - 701 sq. ft. 2 bedroom 2 bathroom



## Unit Plan Fa



### level 2 & 3



706 - 721 sq. ft. 2 bedroom 2 bathroom





## Unit Plan Fd





### level 2 & 3



723 - 730 sq. ft. 2 bedroom 2 bathroom



### Unit Plan Fe





level 2 & 3





768 - 784 sq. ft. 2 bedroom 2 bathroom



## Unit Plan Fc





### level 2 & 3



785 - 807 sq. ft. 2 bedroom 2 bathroom



### Unit Plan D











843 - 885 sq. ft. 2 bedroom 2 bathroom