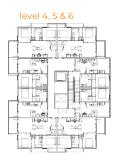

# Unit Plan B(L)





### level 2 & 3





473 sq. ft. 1 bedroom 1 bathroom



# Unit Plan B(R)





### level 2 & 3





491 - 502 sq. ft. 1 bedroom 1 bathroom



### Unit Plan A





### level 2 & 3





616 - 618 sq. ft. 1 bedroom 1 bathroom



### Unit Plan C





### level 2 & 3



619 - 622 sq. ft. 1 bedroom 1 bathroom



# Unit Plan E(L)





### level 2 & 3





632 - 635 sq. ft. 2 bedroom 1 bathroom



# Unit Plan E(R)





level 2 & 3



635 - 638 sq. ft. 2 bedroom 1 bathroom



## Unit Plan Fb



### level 2 & 3





649 - 666 sq. ft. 2 bedroom 1 bathroom



### Unit Plan Ca





### level 2 & 3



652 - 657 sq. ft. 1 bedroom 1 bathroom



## Unit Plan F





### level 2 & 3



### 675 sq. ft. 2 bedroom 2 bathroom



### Unit Plan Ff





### level 2 & 3



### 694 - 701 sq. ft. 2 bedroom 2 bathroom



## Unit Plan Fa



### level 2 & 3



706 - 721 sq. ft. 2 bedroom 2 bathroom





## Unit Plan Fd





### level 2 & 3



723 - 730 sq. ft. 2 bedroom 2 bathroom



### Unit Plan Fe





level 2 & 3





768 - 784 sq. ft. 2 bedroom 2 bathroom



## Unit Plan Fc





### level 2 & 3



785 - 807 sq. ft. 2 bedroom 2 bathroom



### Unit Plan D











843 - 885 sq. ft. 2 bedroom 2 bathroom