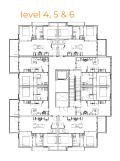

bedroom 1 bathroom



# Unit Plan E(L)





### level 2 & 3





632 - 635 sq. ft. 2 bedroom 1 bathroom



# Unit Plan E(R)





level 2 & 3



635 - 638 sq. ft. 2 bedroom 1 bathroom



## Unit Plan Fb



### level 2 & 3





649 - 666 sq. ft. 2 bedroom 1 bathroom



### Unit Plan Ca





### level 2 & 3



652 - 657 sq. ft. 1 bedroom 1 bathroom



## Unit Plan F





### level 2 & 3



### 675 sq. ft. 2 bedroom 2 bathroom



### Unit Plan Ff





### level 2 & 3



### 694 - 701 sq. ft. 2 bedroom 2 bathroom



## Unit Plan Fa



### level 2 & 3



706 - 721 sq. ft. 2 bedroom 2 bathroom





## Unit Plan Fd





### level 2 & 3



723 - 730 sq. ft. 2 bedroom 2 bathroom



### Unit Plan Fe





level 2 & 3





768 - 784 sq. ft. 2 bedroom 2 bathroom



## Unit Plan Fc





### level 2 & 3



785 - 807 sq. ft. 2 bedroom 2 bathroom



### Unit Plan D











843 - 885 sq. ft. 2 bedroom 2 bathroom