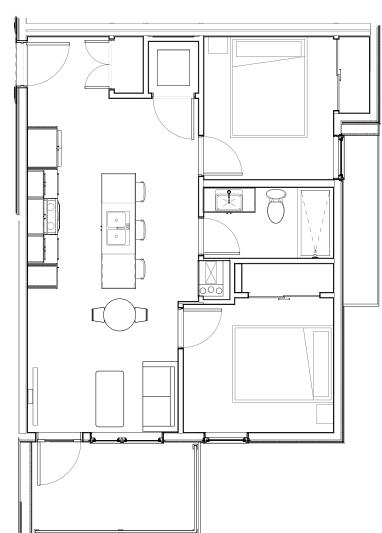

# Unit Plan B(L)





### level 2 & 3





473 sq. ft. 1 bedroom 1 bathroom



# Unit Plan B(R)





### level 2 & 3





491 - 502 sq. ft. 1 bedroom 1 bathroom



### Unit Plan A





### level 2 & 3





616 - 618 sq. ft. 1 bedroom 1 bathroom



### Unit Plan C





### level 2 & 3



619 - 622 sq. ft. 1 bedroom 1 bathroom



# Unit Plan E(L)





### level 2 & 3





632 - 635 sq. ft. 2 bedroom 1 bathroom



# Unit Plan E(R)





level 2 & 3



635 - 638 sq. ft. 2 bedroom 1 bathroom



## Unit Plan Fb



### level 2 & 3





649 - 666 sq. ft. 2 bedroom 1 bathroom



### Unit Plan Ca





### level 2 & 3



652 - 657 sq. ft. 1 bedroom 1 bathroom



## Unit Plan F





### level 2 & 3



### 675 sq. ft. 2 bedroom 2 bathroom



### Unit Plan Ff





### level 2 & 3



### 694 - 701 sq. ft. 2 bedroom 2 bathroom



## Unit Plan Fa



### level 2 & 3



706 - 721 sq. ft. 2 bedroom 2 bathroom





## Unit Plan Fd





### level 2 & 3



723 - 730 sq. ft. 2 bedroom 2 bathroom



### Unit Plan Fe





level 2 & 3





768 - 784 sq. ft. 2 bedroom 2 bathroom



## Unit Plan Fc





### level 2 & 3



785 - 807 sq. ft. 2 bedroom 2 bathroom



### Unit Plan D











843 - 885 sq. ft. 2 bedroom 2 bathroom