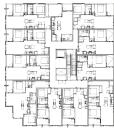

# Unit Plan B(L)





### level 2 & 3





473 sq. ft. 1 bedroom 1 bathroom



# Unit Plan B(R)





### level 2 & 3





491 - 502 sq. ft. 1 bedroom 1 bathroom



### Unit Plan A





### level 2 & 3





616 - 618 sq. ft. 1 bedroom 1 bathroom



### Unit Plan C





### level 2 & 3



619 - 622 sq. ft. 1 bedroom 1 bathroom



# Unit Plan E(L)





### level 2 & 3





632 - 635 sq. ft. 2 bedroom 1 bathroom



# Unit Plan E(R)





level 2 & 3



635 - 638 sq. ft. 2 bedroom 1 bathroom



## Unit Plan Fb



### level 2 & 3





649 - 666 sq. ft. 2 bedroom 1 bathroom



### Unit Plan Ca





### level 2 & 3



652 - 657 sq. ft. 1 bedroom 1 bathroom



## Unit Plan F





### level 2 & 3



### 675 sq. ft. 2 bedroom 2 bathroom



### Unit Plan Ff





### level 2 & 3



### 694 - 701 sq. ft. 2 bedroom 2 bathroom



## Unit Plan F