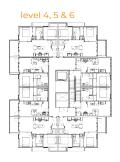

# Unit Plan B(L)





### level 2 & 3





473 sq. ft. 1 bedroom 1 bathroom



# Unit Plan B(R)





### level 2 & 3





491 - 502 sq. ft. 1 bedroom 1 bathroom



### Unit Plan A





### level 2 & 3





616 - 618 sq. ft. 1 bedroom 1 bathroom



### Unit Plan C





### level 2 & 3



619 - 622 sq. ft. 1 bedroom 1 bathroom



# Unit Plan E(L)





### level 2 & 3





632 - 635 sq. ft. 2 bedroom 1 bathroom



# Unit Plan E(R)





level 2 & 3



635 - 638 sq. ft. 2 bedroom 1 bathroom



## Unit Plan Fb



### level 2 & 3





649 - 666 sq. ft. 2 bedroom 1 bathroom



### Unit Plan Ca





### level 2 & 3



652 - 657 sq. ft. 1 bedroom 1 bathroom



## Unit Plan F





### level 2 & 3



### 675 sq. ft. 2 bedroom 2 bathroom



### Unit Plan Ff





### level 2 & 3



### 694 - 701 sq. ft. 2 bedroom 2 bathroom



## Unit Plan Fa



### level 2 & 3



706 - 721 sq. ft. 2 bedroom 2 bathroom





## Unit Plan Fd





### level 2 & 3



723 - 730 sq. ft. 2 bedroom 2 bathroom



### Unit Plan Fe





level 2 & 3





768 - 784 sq. ft. 2 bedroom 2 bathroom



## Unit Plan Fc