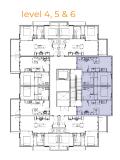

# Unit Plan B(L)





### level 2 & 3





473 sq. ft. 1 bedroom 1 bathroom



# Unit Plan B(R)





### level 2 & 3





491 - 502 sq. ft. 1 bedroom 1 bathroom



### Unit Plan A





### level 2 & 3





616 - 618 sq. ft. 1 bedroom 1 bathroom



### Unit Plan C





### level 2 & 3



619 - 622 sq. ft. 1 bedroom 1 bathroom



# Unit Plan E(L)





### level 2 & 3





632 - 635 sq. ft. 2 bedroom 1 bathroom



# Unit Plan E(R)





level 2 & 3



635 - 638 sq. ft. 2 bedroom 1 bathroom



## Unit Plan Fb



### level 2 & 3





649 - 666 sq. ft. 2 bedroom 1 bathroom



### Unit Plan Ca





### level 2 & 3



652 - 657 sq. ft. 1 bedroom 1 bathroom



## Unit Plan F





### level 2 & 3



### 675 sq. ft. 2 bedroom 2 bathroom



### Unit Plan Ff





### level 2 & 3



### 694 - 701 sq. ft. 2 bedroom 2 bathroom



## Unit Plan Fa



### level 2 & 3



706 - 721 sq. ft. 2 bedroom 2 bathroom





## Unit Plan