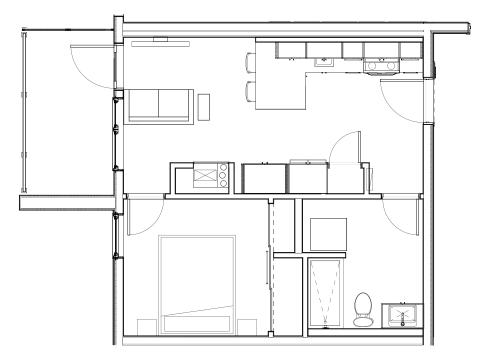

# Unit Plan B(L)





### level 2 & 3





473 sq. ft. 1 bedroom 1 bathroom



# Unit Plan B(R)





### level 2 & 3





491 - 502 sq. ft. 1 bedroom 1 bathroom



### Unit Plan A





### level 2 & 3





616 - 618 sq. ft. 1 bedroom 1 bathroom



### Unit Plan C





### level 2 & 3



619 - 622 sq. ft. 1 bedroom 1 bathroom



# Unit Plan E(L)





### level 2 & 3





632 - 635 sq. ft. 2 bedroom 1 bathroom



# Unit Plan E(R)





level 2 & 3



635 - 638 sq. ft. 2 bedroom 1 bathroom



## Unit Plan Fb



### level 2 & 3





649 - 666 sq. ft. 2 bedroom 1 bathroom



### Unit Plan Ca





### level 2 & 3



652 - 657 sq. ft. 1 bedroom 1 bathroom



## Unit Plan F





### level 2 & 3



### 675 sq. ft. 2 bedroom 2 bathroom



### Unit Plan Ff





### level 2 & 3



### 694 - 701 sq. ft. 2 bedroom 2 bathroom



## Unit Plan Fa



### level 2 & 3



706 - 721 sq.