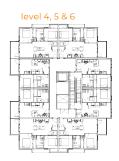

# Unit Plan B(L)

### level 2 & 3

473 sq. ft. 1 bedroom 1 bathroom

# Unit Plan B(R)

### level 2 & 3

491 - 502 sq. ft. 1 bedroom 1 bathroom

### Unit Plan A

### level 2 & 3

616 - 618 sq. ft. 1 bedroom 1 bathroom

### Unit Plan C

### level 2 & 3

619 - 622 sq. ft. 1 bedroom 1 bathroom

# Unit Plan E(L)

### level 2 & 3

632 - 635 sq. ft. 2 bedroom 1 bathroom

# Unit Plan E(R)

level 2 & 3

635 - 638 sq. ft. 2 bedroom 1 bathroom

## Unit Plan Fb

### level 2 & 3

649 - 666 sq. ft. 2 bedroom 1 bathroom

### Unit Plan Ca

### level 2 & 3

652 - 657 sq. ft. 1 bedroom 1 bathroom

## Unit Plan F

### level 2 & 3

### 675 sq. ft. 2 bedroom 2 bathroom

### Unit Plan Ff

### 694 - 701 sq. ft. 2 bedroom 2 bathroom

## Unit Plan Fa

### level 2 & 3

706 - 721 sq. ft. 2 bedroom 2 bathroom

## Unit Plan Fd

### level 2 & 3

723 - 730 sq. ft. 2 bedroom 2 bathroom

### Unit Plan Fe

level 2 & 3

768 - 784 sq. ft. 2 bedroom 2 bathroom

## Unit Plan Fc

### level 2 & 3

785 - 807 sq. ft. 2 bedroom 2 bathroom

### Unit Plan D

843 - 885 sq. ft. 2 bedroom 2 bathroom